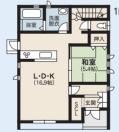

2号地セットプラン例

与EIECt1□□ NO.012 【4LDK+WIC2ヶ所 2階建】

月々お支払い参考例

●頭金60万円 ●ボーナス払48.798円(年2回) ●西日本シティ銀行 ●借入額2,497万円 ●分譲地特別金利 金利0.55% 40年払い ※金利は令和3年5月末現在です

土地価格 680万円

建物価格(稅込) 1,787 万円

外構工事他(积込) 90万円

参考合計金額

2.557 万円

■1階床面積 61.00㎡(18.45坪)

W.I.C (2.4帖)

**洋室** (5.4帖)

W.I.C (3.6帖)

■2階床面積 56.00㎡ (16.94坪)

■延床面積 117.00㎡(35.39坪) ■工事面積

131.75㎡ (39.85坪) ■土地面積 248.62m (75.20坪)