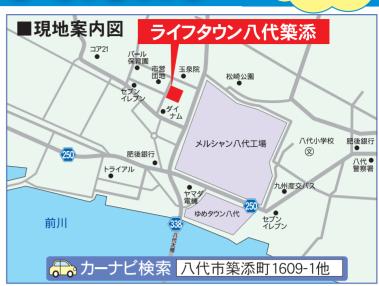

### 暮らしのINFORMATION

①周辺環境が 充実!

②上下水道 完備!

パール保育園・・・・・・約290m 八代小学校·····-約1100m 第一中学校······約1800m セブンイレブン·····約140m ゆめタウン八代・・・・・・約900m トライアル八代店・・・・・・約800m

八代小学校 第一中学校 校区

【物件概要】

●所在地/八代市築添町1616-1他 ●交通/九州産交バス「ゆめタウン八代」バス停徒歩12分(約900m) ●土地面積/①号地246.95mi(74.70坪)~⑪号地268.84mi(81.32坪) ●土地価格/⑥号地596万円~ ①号地682万円 ●総区画数/10区画 ●今回販売区画数/10区画 ●都市計画/非線引区域 ●地目/ 宅地 ●用途地域/第2種住居専用地域 ●建ペい率/60% ●容積率/200% ●建築条件付分譲地 ● 道路/分譲地内位置指定道路6.0m幅員(位置指定番号:八市建指第84号)·南側八代市所有里道4.0m 幅員 ●電気/九州電力 ●水道/公営上水道 ●ガス/プロパンガス ●汚水・雑排水/公共下水 ●雨水 /側溝 ●学校区/八代小学校、第一中学校 ●下水道負担金、境界ブロック・フェンス負担金が別途かか ります ●取引態様/売主:昭和建設株式会社 ●広告有効期限/令和3年7月末日