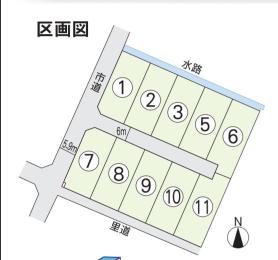

# ライフタウン八代築法 10区迪

| 区画  | 土地面積            | 土地価格       |
|-----|-----------------|------------|
| 1   | 246.95㎡(74.70坪) | 6,820,000円 |
| 2   | 248.62㎡(75.20坪) | 6,800,000円 |
| 3   | 248.79㎡(75.25坪) | 6,800,000円 |
| 5   | 248.77㎡(75.25坪) | 6,800,000円 |
| 6   | 267.12㎡(80.80坪) | 5,960,000円 |
| 7   | 248.96㎡(75.31坪) | 6,460,000円 |
| 8   | 249.97㎡(75.61坪) | 6,460,000円 |
| 9   | 249.20㎡(75.38坪) | 6,460,000円 |
| 10  | 249.31㎡(75.41坪) | 6,460,000円 |
| 11) | 268.84㎡(81.32坪) | 6,000,000円 |

### 暮らしのINFORMATION

①周辺環境が 充実!

②上下水道 完備!

パール保育園・・・・・・約290m 八代小学校·····-約1100m 第一中学校······約1800m セブンイレブン·····約140m ゆめタウン八代・・・・・・約900m トライアル八代店・・・・・・約800m

八代小学校 第一中学校 校区

【物件概要】

●所在地/八代市築添町1616-1他 ●交通/九州産交バス「ゆめタウン八代」バス停徒歩12分(約900m) ●土地面積/①号地246.95mi(74.70坪)~⑪号地268.84mi(81.32坪) ●土地価格/⑥号地596万円~ ①号地682万円 ●総区画数/10区画 ●今回販売区画数/10区画 ●都市計画/非線引区域 ●地目/ 宅地 ●用途地域/第2種住居専用地域 ●建ペい率/60% ●容積率/200% ●建築条件付分譲地 ● 道路/分譲地内位置指定道路6.0m幅員(位置指定番号:八市建指第84号)·南側八代市所有里道4.0m 幅員 ●電気/九州電力 ●水道/公営上水道 ●ガス/プロパンガス ●汚水・雑排水/公共下水 ●雨水 /側溝 ●学校区/八代小学校、第一中学校 ●下水道負担金、境界ブロック・フェンス負担金が別途かか ります ●取引態様/売主:昭和建設株式会社 ●広告有効期限/令和3年7月末日