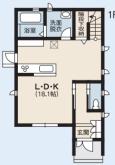

※登記費用、銀行諸費用、火災保険、地盤改良工事費用、 境界ブロック・フェンス負担金、下水道負担金は別途になります

6号地セットプラン例

月々お支払い参考例

●頭金60万円 ●ボーナス払48.798円(年2回) ●西日本シティ銀行 ●借入額2,157万円 ●分譲地特別金利 金利0.55% 40年払い ※金利は令和3年5月末現在です

土地価格 596 万円

建物価格(积込) 1,531万円

外構工事他(稅込) 90万円 参考合計金額

2,217 万円

パル

【3LDK+WIC 2階建】

W.LC

■1階床面積 50.00㎡(15.12坪) ■2階床面積 48.00㎡(14.52坪)

98.00㎡ (29.64坪)

■工事面積 101.00㎡ (30.55坪)

■土地面積 267.12㎡ (80.80坪)

※登記費用、銀行諸費用、火災保険、地盤改良工事費用、 境界ブロック・フェンス負担金、下水道負担金は別途になります