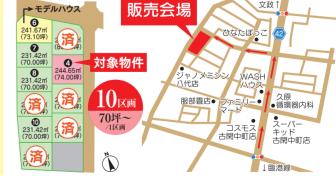

外構·植栽· 宅配BOX 境界フェンス こんなに揃った鉄筋ョンクリート住宅が!!

4号棟決算特別価格 支払い例 3.176语 Ш 外構一式

■所在地/熊本県八代市古閑中町字冬築2355番2他■校区/松高・八千把小学校 八代第一・八代第四中学校■交通/産交バス「田中北町」停 徒歩約13分(約970m)■総棟数/10棟■販売棟数/5棟■敷地面積/231.42㎡(70.00坪)~245.41㎡ (74.23坪)■延床面積/全棟96.10㎡(29.07坪)■販売価格(税込)/2,680万円~■地目/田(現況宅地)■用途地域/第2種中高層住居専用地域■都市計画/区域区分非設定■建べい率/60%■容積率/200%■接面道路/公道6.0mにそれ ぞれ接面■建物構造/鉄筋コンクリート■設備/電気:九州電力 ガス:プロバンガス 上水道:公営水道 下水道:公共下水道■建築確認番号/第13019540号■完成年月/令和元年8月1日全棟完成済■取引態様/売主