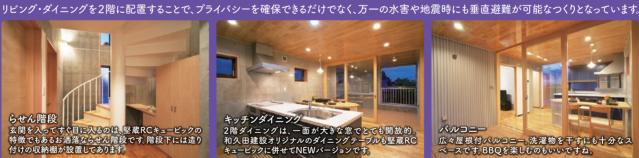

#### すべり免震構造

自社で開発した地面と建物を切り離 し、間にガルバリウム鋼板を敷き詰め、 大きな地震が起きた際、建物だけを 滑らせることにより建物へのダメージを 軽減させる「すべり免震構造」を採用。 ※特許出願中

Merit 3 外断熱

コンクリートの壁の外側に、外断熱を 施すことで、結露を抑制し高い断熱性・ 気密性を実現。夏は涼しく、冬暖かい 室内環境を維持し、光熱費を抑制

2階にリビングがある 暮らし

内装に無垢材を使った 心地よい木の香りがする 極上の癒し空間

即入居可

土地

建物

**T** 

の

時

間